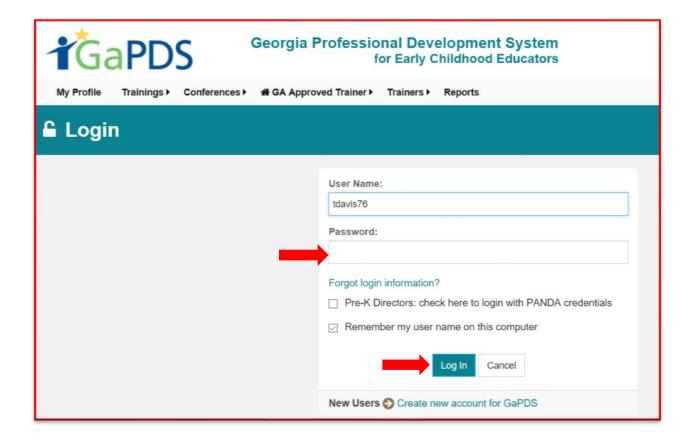

## **Step 5:** Once the password is created, GaPDS will default to the GaPDS login page (www.gapds.decal.ga.gov)

- \*\*Notice: The username field will be populated; the user must re-enter the previously created password.
  - A. Check the username's accuracy
  - B. Enter password