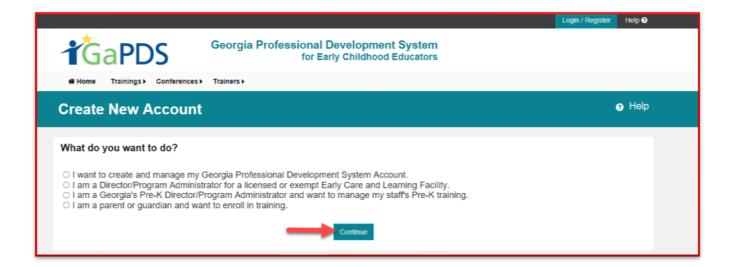

## How to Create a GaPDS account

Step 1: To create a GaPDS account, go to <a href="www.gapds.decal.ga.gov">www.gapds.decal.ga.gov</a>

**Step 2:** The login page displays:

- A. Select the appropriate option for profile creation.
- B. Select 'Continue'