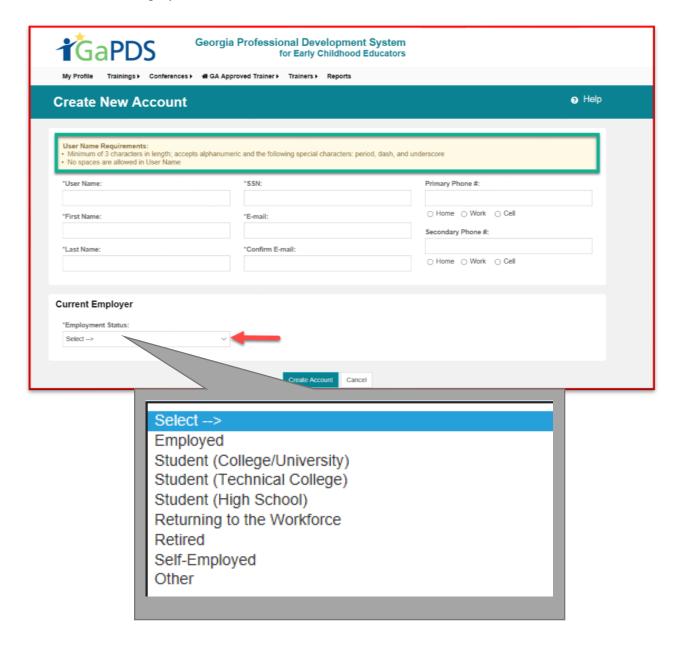

## Step 3: The Create New Account displays

- A. Enter in the required information
- B. Select Employment Status

## C. Select 'Create Account'

Step 4: Once the account has been created, an email confirmation will be sent to the e-mail provided. This e-mail will provide a link to create your GaPDS password.

Trainings > Conferences >