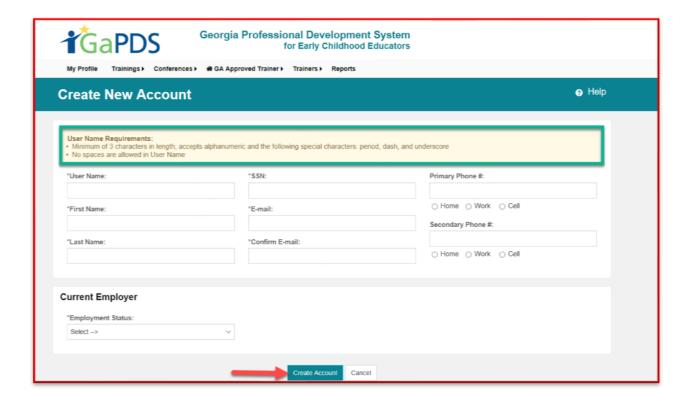

## Step 3: The Create New Account displays

- A. Enter in the required information
- B. Select Employment Status

## C. Select 'Create Account'

Step 4: Once the account has been created, an email confirmation will be sent to the e-mail provided. This e-mail will provide a link to create your GaPDS password.

Trainings > Conferences >