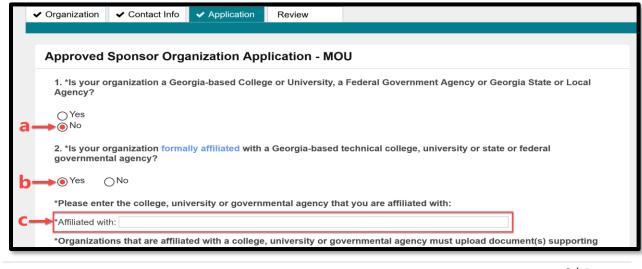

- 19. If your organization is formally affiliated with a Georgia-based technical college, university or state or federal governmental agency:
  - a. Select "No" for Question 1.
  - b. Select "Yes" for Question 2.
  - c. In the "**Affiliated with**" field, enter the name of the college, university, or governmental agency you are affiliated with.

Bright from the Start: Georgia Department of Early Care and Learning

- d. Click on the "Upload Document" icon.
- e. Select a file to upload.
- f. Click "Upload". Once the file is successfully uploaded, click "Close".
- g. Click "Save".